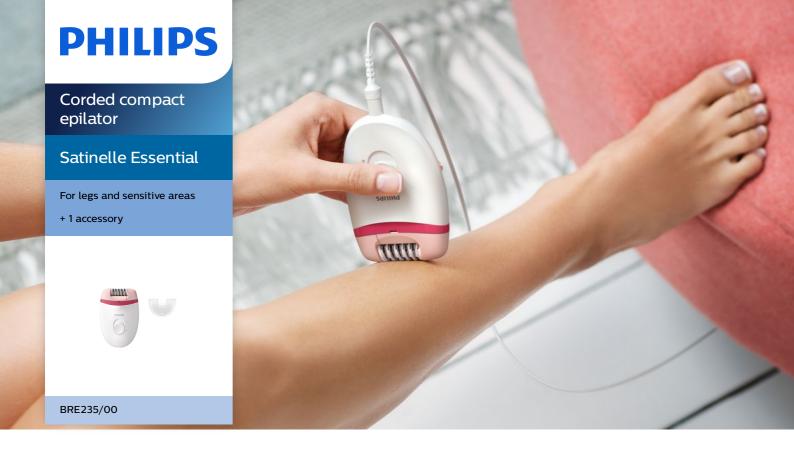

#### Sensitive area cap

For more gentleness in different body areas it includes a delicate area cap to easily remove unwanted hairs from underarm and bikini.