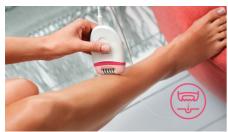

## Easy and effortless usage

- 2 speed settings to grab thinner and thicker hairs
- Profiled, ergonomic grip for comfortable handling
- ${}^{\textstyle \cdot}$  Washable epilation head for extra hygiene and easy cleaning

## 2 Speed settings

2 speed settings to remove thinner and thicker hairs for a more personalized hair removal treatment.