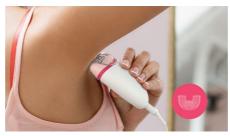

#### Sensitive area cap

For more gentleness in different body areas it includes a delicate area cap to easily remove unwanted hairs from underarm and bikini.