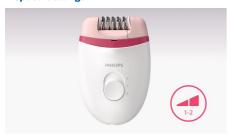

## Washable epilation head

This epilator has a washable epilation head. The head can be detached and cleaned under running water for better hygiene